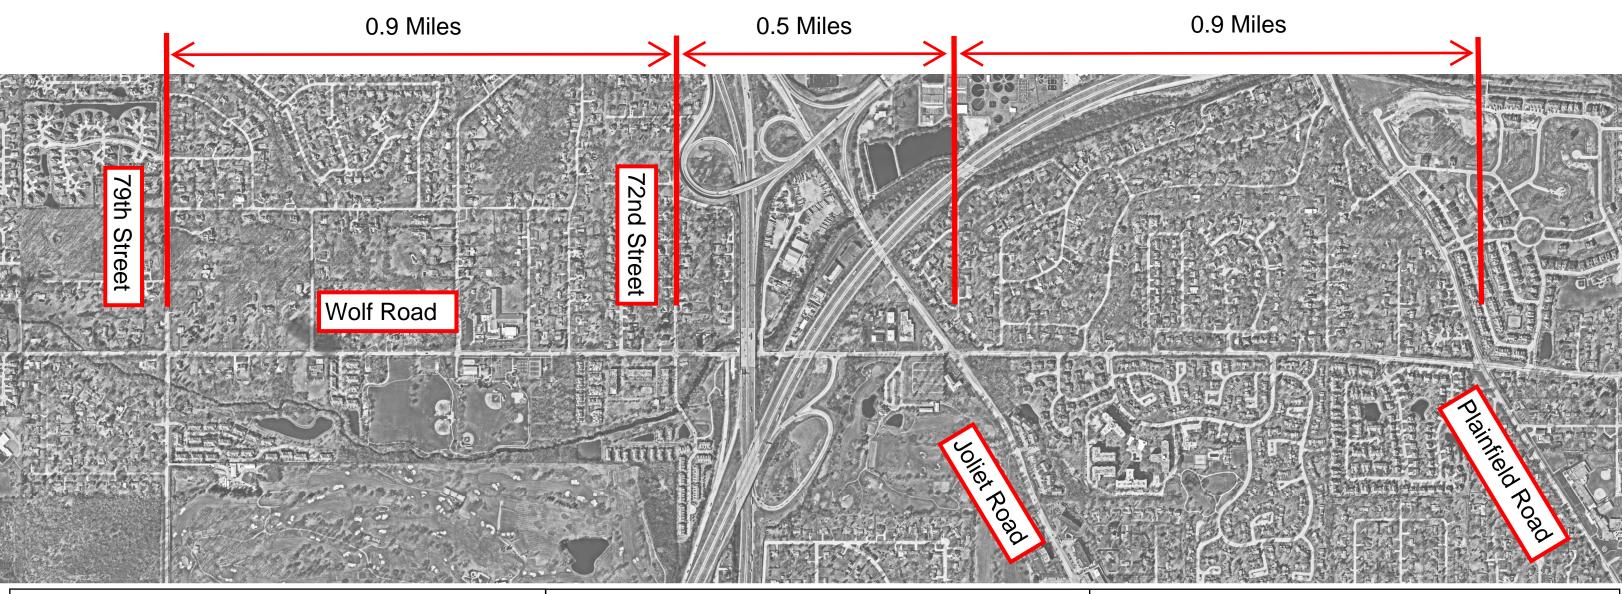

## 79th Street to 72nd Street

- Roadway Section: Open (Ditches) or Closed (Curb and Gutter)
- Two-Way Left Turn Lane: Yes or No
- <u>Sidewalk:</u> Yes or No <u>If Yes:</u> East or West or Both
- Shared-Use Path: Yes or No If Yes: East or West or Both
- On-Street Bicycle Lanes: Yes or No
- Other (Write In):

## 72nd Street to Joliet Road

- Roadway Section: Open (Ditches) or Closed (Curb and Gutter)
- Two-Way Left Turn Lane: Yes or No
- <u>Sidewalk:</u> Yes or No <u>If Yes:</u> East or West or Both
- Shared-Use Path: Yes or No If Yes: East or West or Both
- On-Street Bicycle Lanes: Yes or No
- Other (Write In):

## Joliet Road to Plainfield Road

- Roadway Section: Open (Ditches) or Closed (Curb and Gutter)
- <u>Two-Way Left Turn Lane:</u> Yes or No
- Sidewalk: Yes or No If Yes: East or West or Both
- Shared-Use Path: Yes or No If Yes: East or West or Both
- On-Street Bicycle Lanes: Yes or No
- Other (Write In):